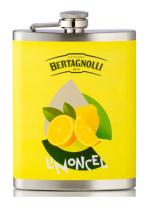

## Limoncel (28% Vol. - 0.20 Lt) Flask x1 E

This liqueur is made from a combination of alcohol, juice and lemon peel, rich in essential oils. The juice is extracted from freshly picked fruit, which gives it an incomparable freshness.

### **PRODUCT**

Article Code: LC020Ll05E

Article Description: Limoncel (28% Vol. - 0.20 Lt) Flask

F.to/Cap: 0.20 lt Alchool: 28 % Vol. Case: No Box

#### **FEATURES**

Color: pale yellow Perfume: sharp, fruity Taste: soft, intense